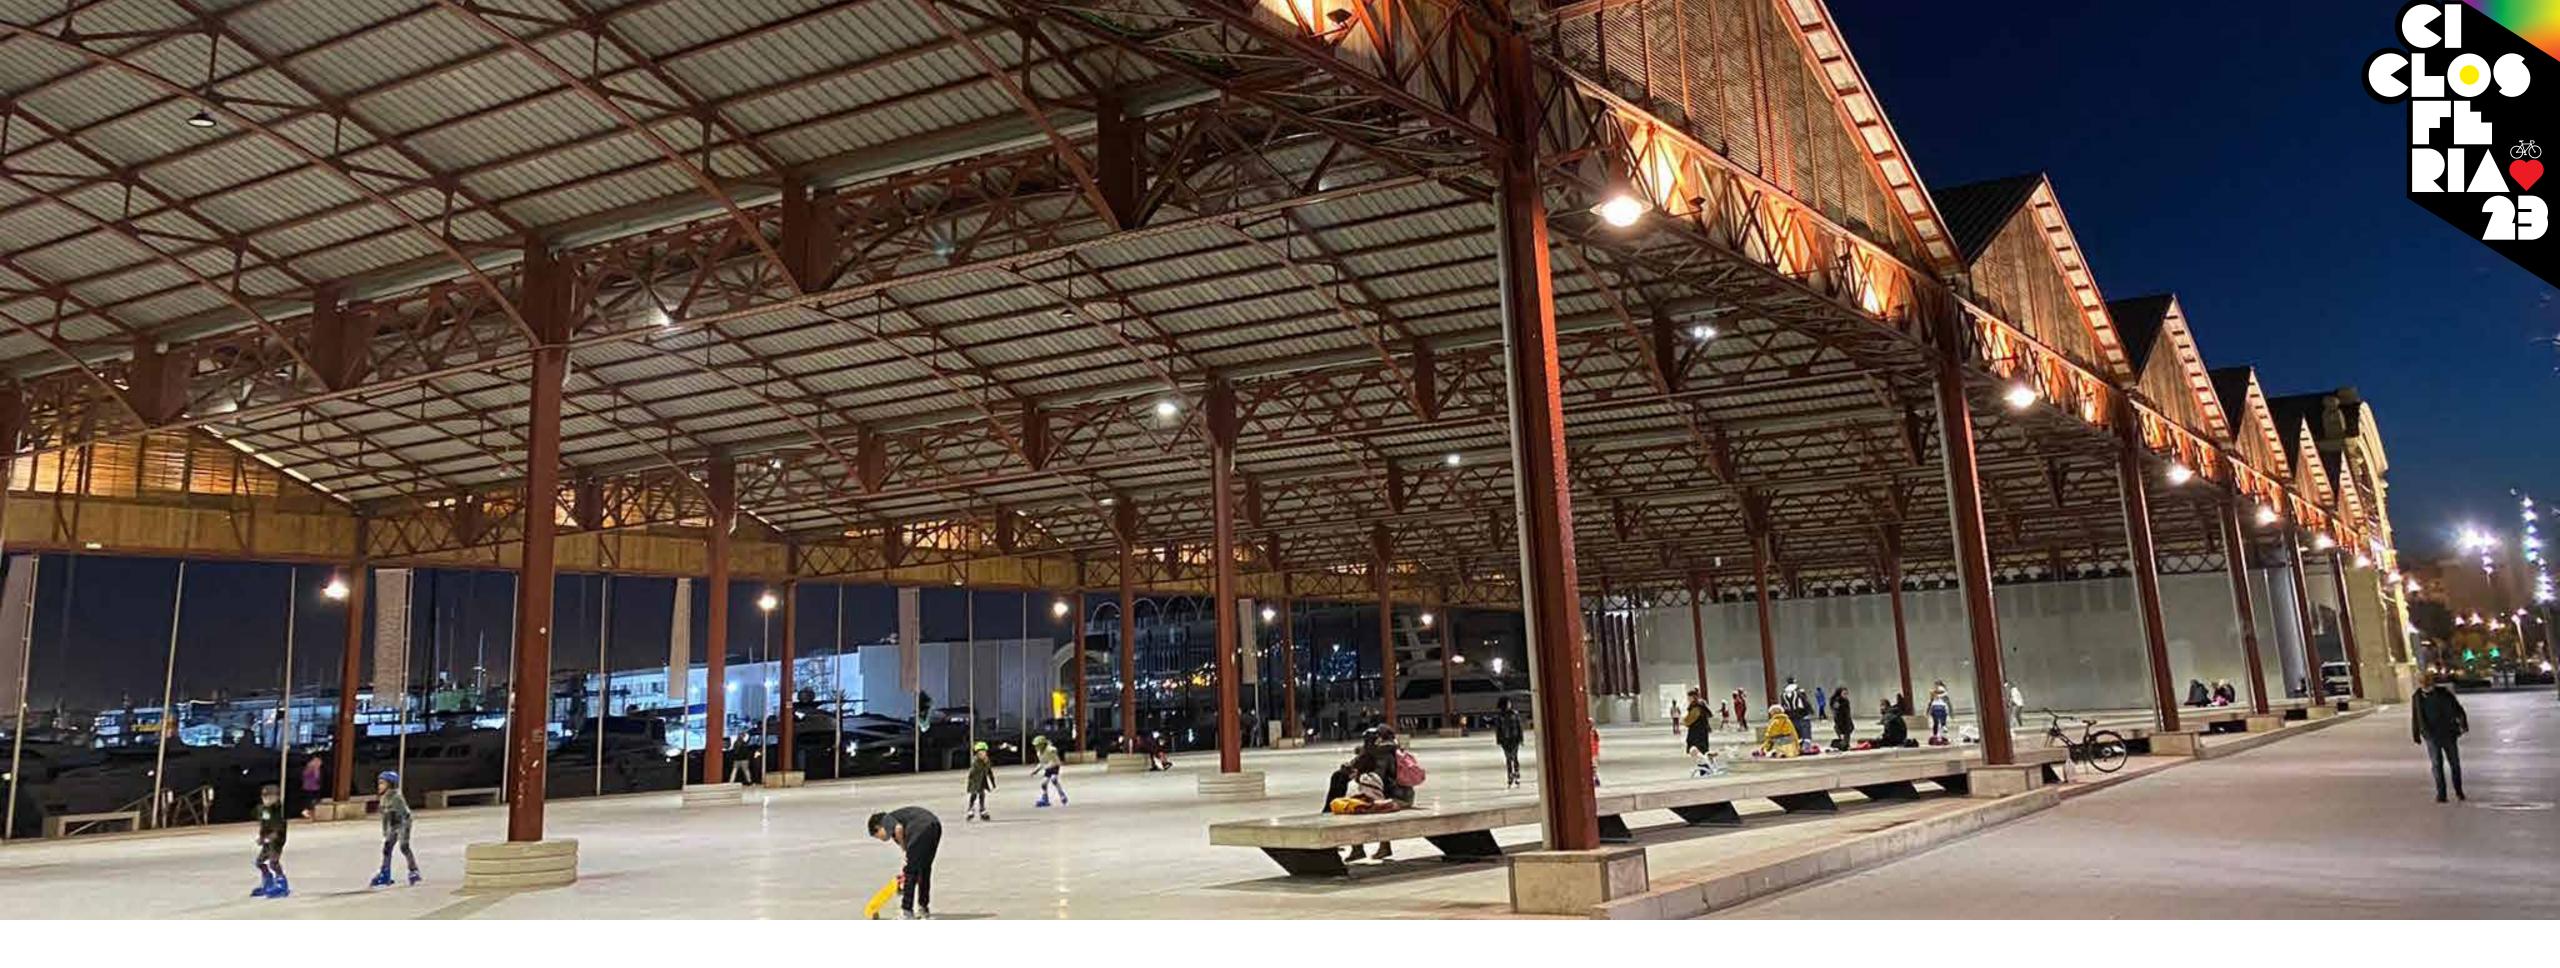

# La Marina de Valencia

**Ciclosferia repeats in** one of the most special and unique places in the city: La Marina de Valencia.

El Tinglado 2, a large 4,500 square metre covered space (with an additional 2,500 square metres of uncovered space next to it) that links the sea with the city and is a regular stop, especially at weekends, for Valencians, who get there on their bicycles, skates or scooters along a modern and wide cycle lane.