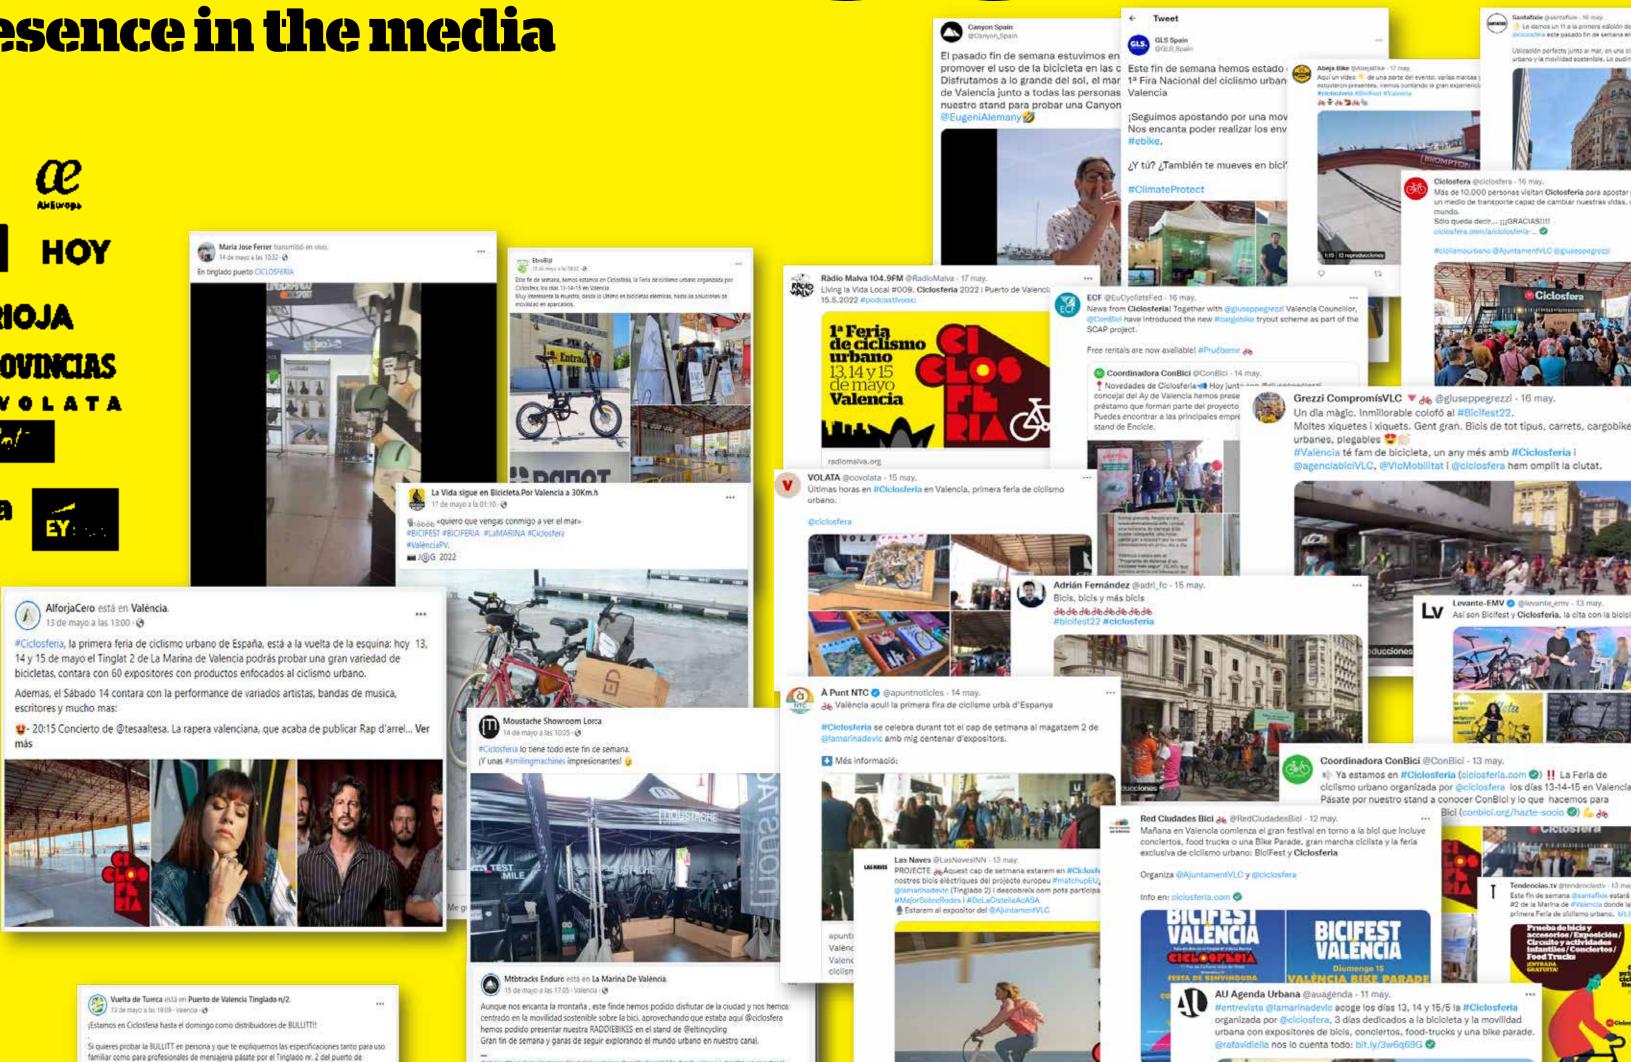

PRESS

# APPEARANCES

| de. |
|-----|
|     |
|     |
|     |

#### **Media**

Ciclosferia goes beyond the bicycle sector: for this reason, in addition to the most important cycling magazines, we will be contacting the major local and national media to publicise and provide coverage of a fair that aims to show new paths in terms of mobility, health and sustainability.