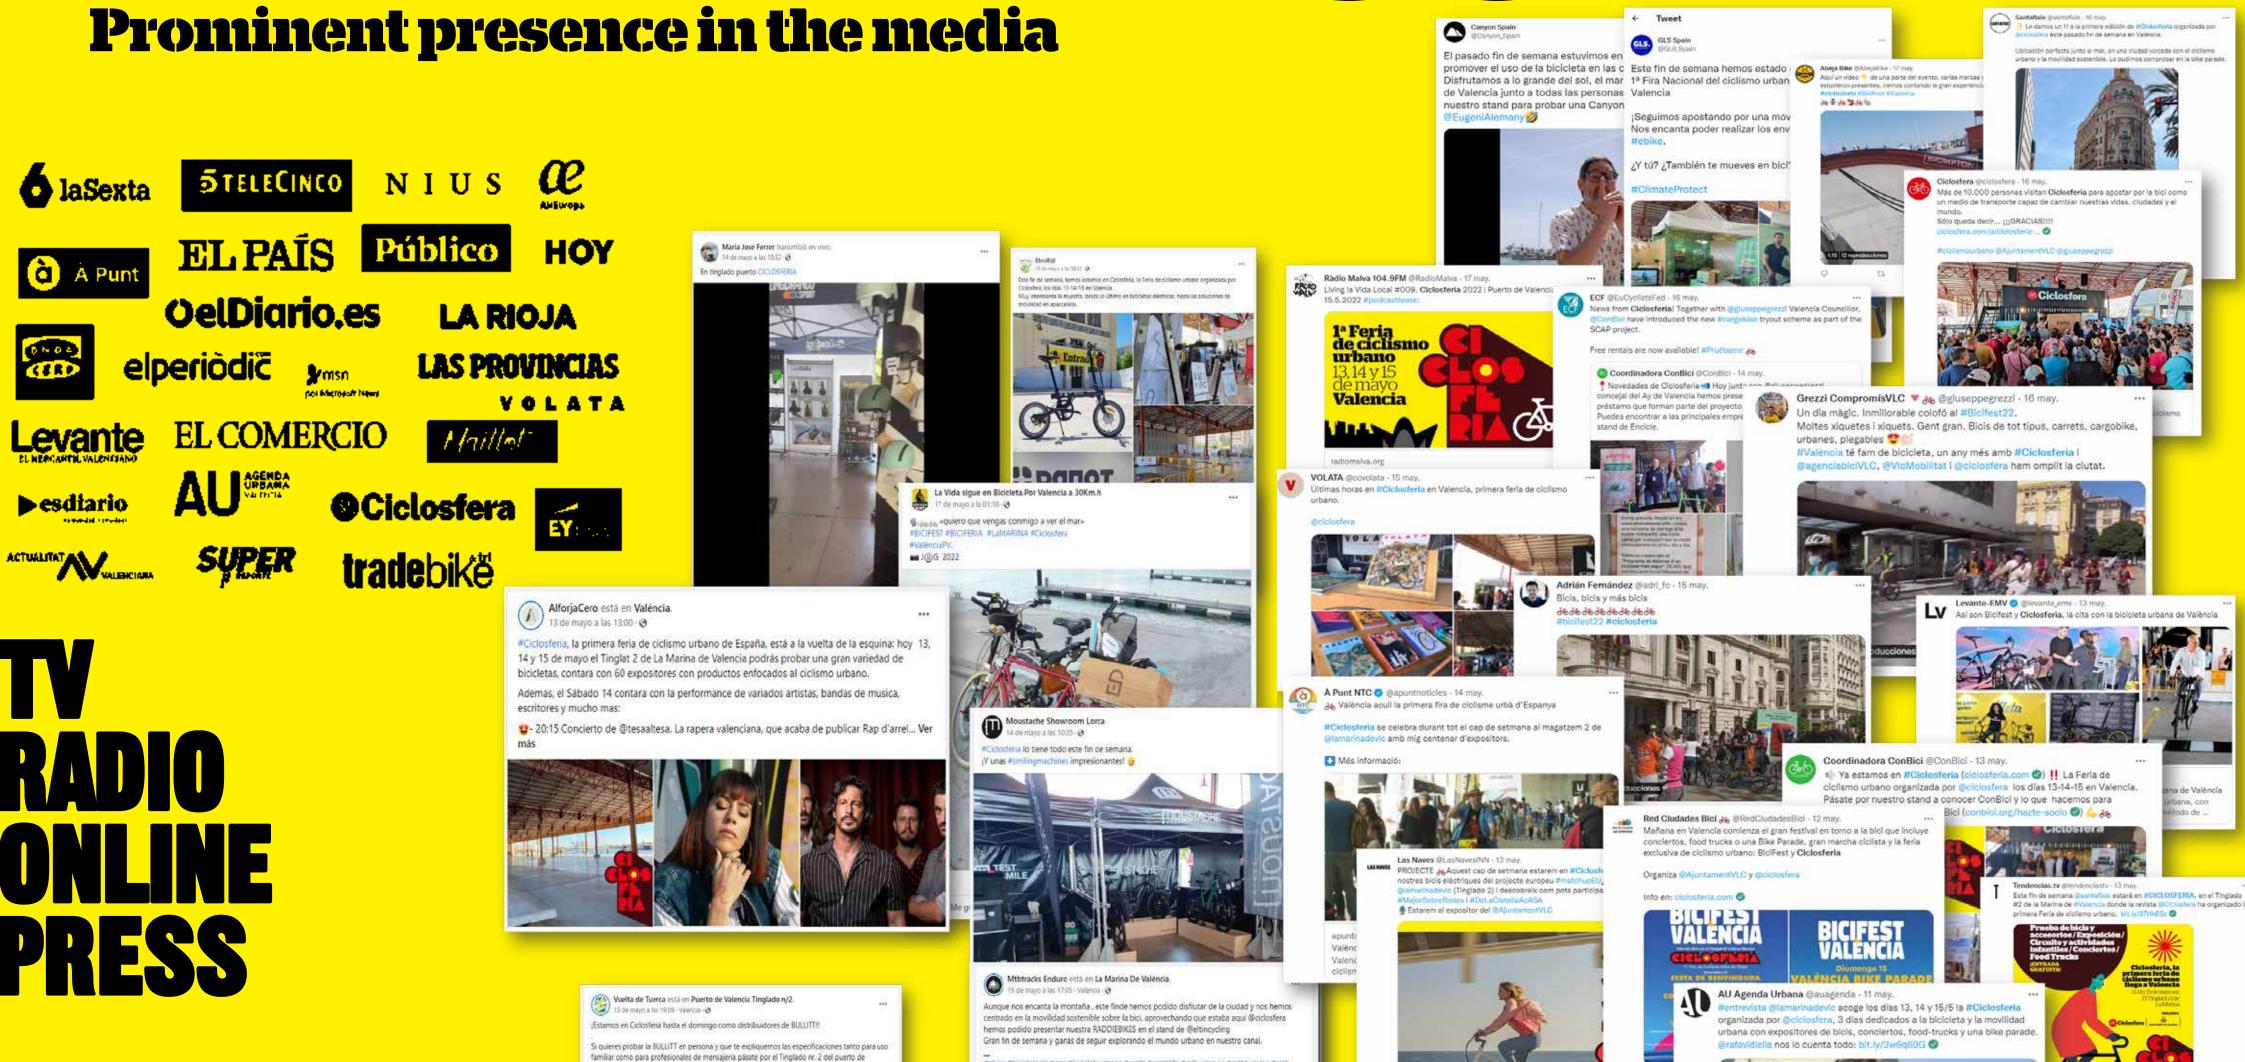

PRESS

# APPEARANCES

| de. |
|-----|
|     |
|     |
|     |

#### **Media**

Ciclosferia goes beyond the bicycle sector: for this reason, in addition to the most important cycling magazines, we will be contacting the major local and national media to publicise and provide coverage of a fair that aims to show new paths in terms of mobility, health and sustainability.