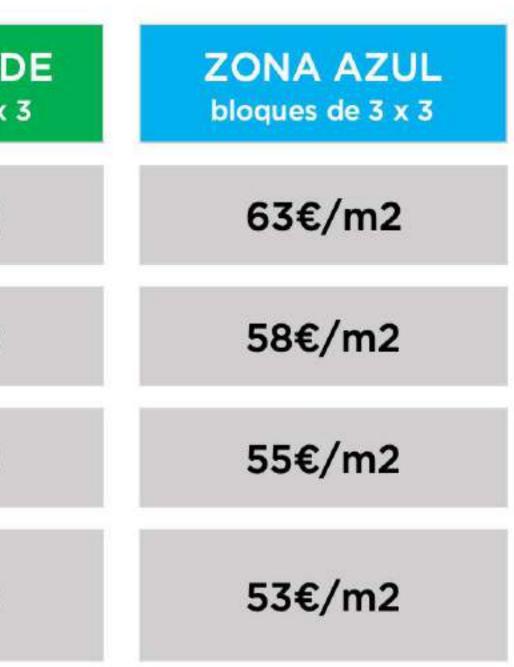

#### Floor rates

| SUPERFICIE                                     | ZONA ROSA<br>bloques de 3 x 3 | ZONA VERD<br>bloques de 3 x |
|------------------------------------------------|-------------------------------|-----------------------------|
| 9m2<br>(3m x 3m)                               | 70€/m2                        | 65€/m2                      |
| 18m2<br>(3m x 6m)                              | 65€/m2                        | 60€/m2                      |
| 27m2<br>(3m x 9m)                              | 62€/m2                        | 57€/m2                      |
| <b>36m2 a 54m2</b><br>(3m x 12m)<br>(3m x 18m) | 60€/m2                        | 55€/m2                      |