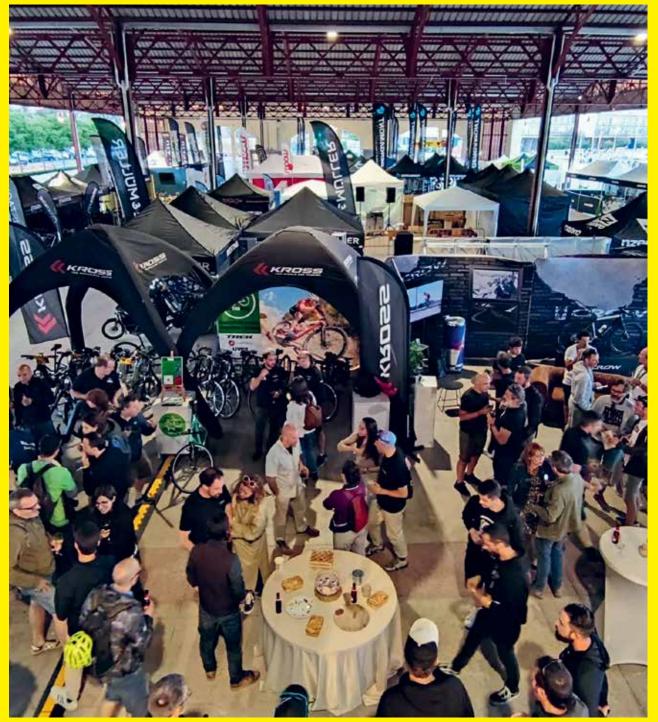

### **CICLOSFERIA** 2022 FIGURES

### more than 10.100 visitors

**191** expo bikes