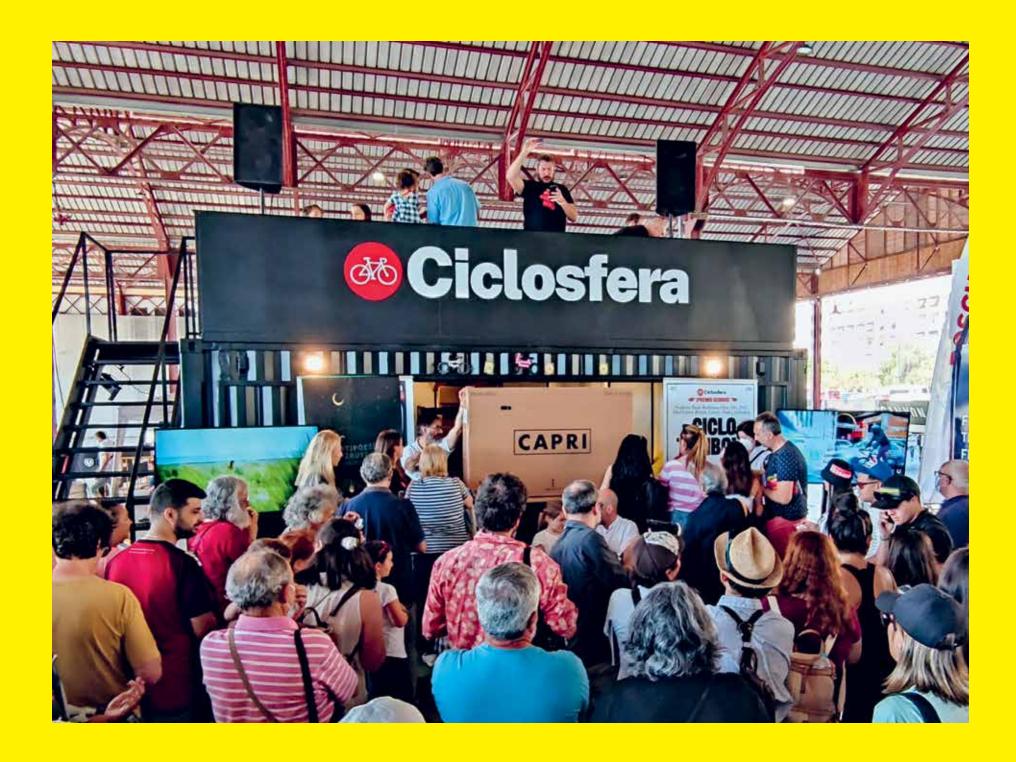

### **CICLOSFERIA** 2022 FIGURES

### more than 10.100 visitors

**191** expo bikes