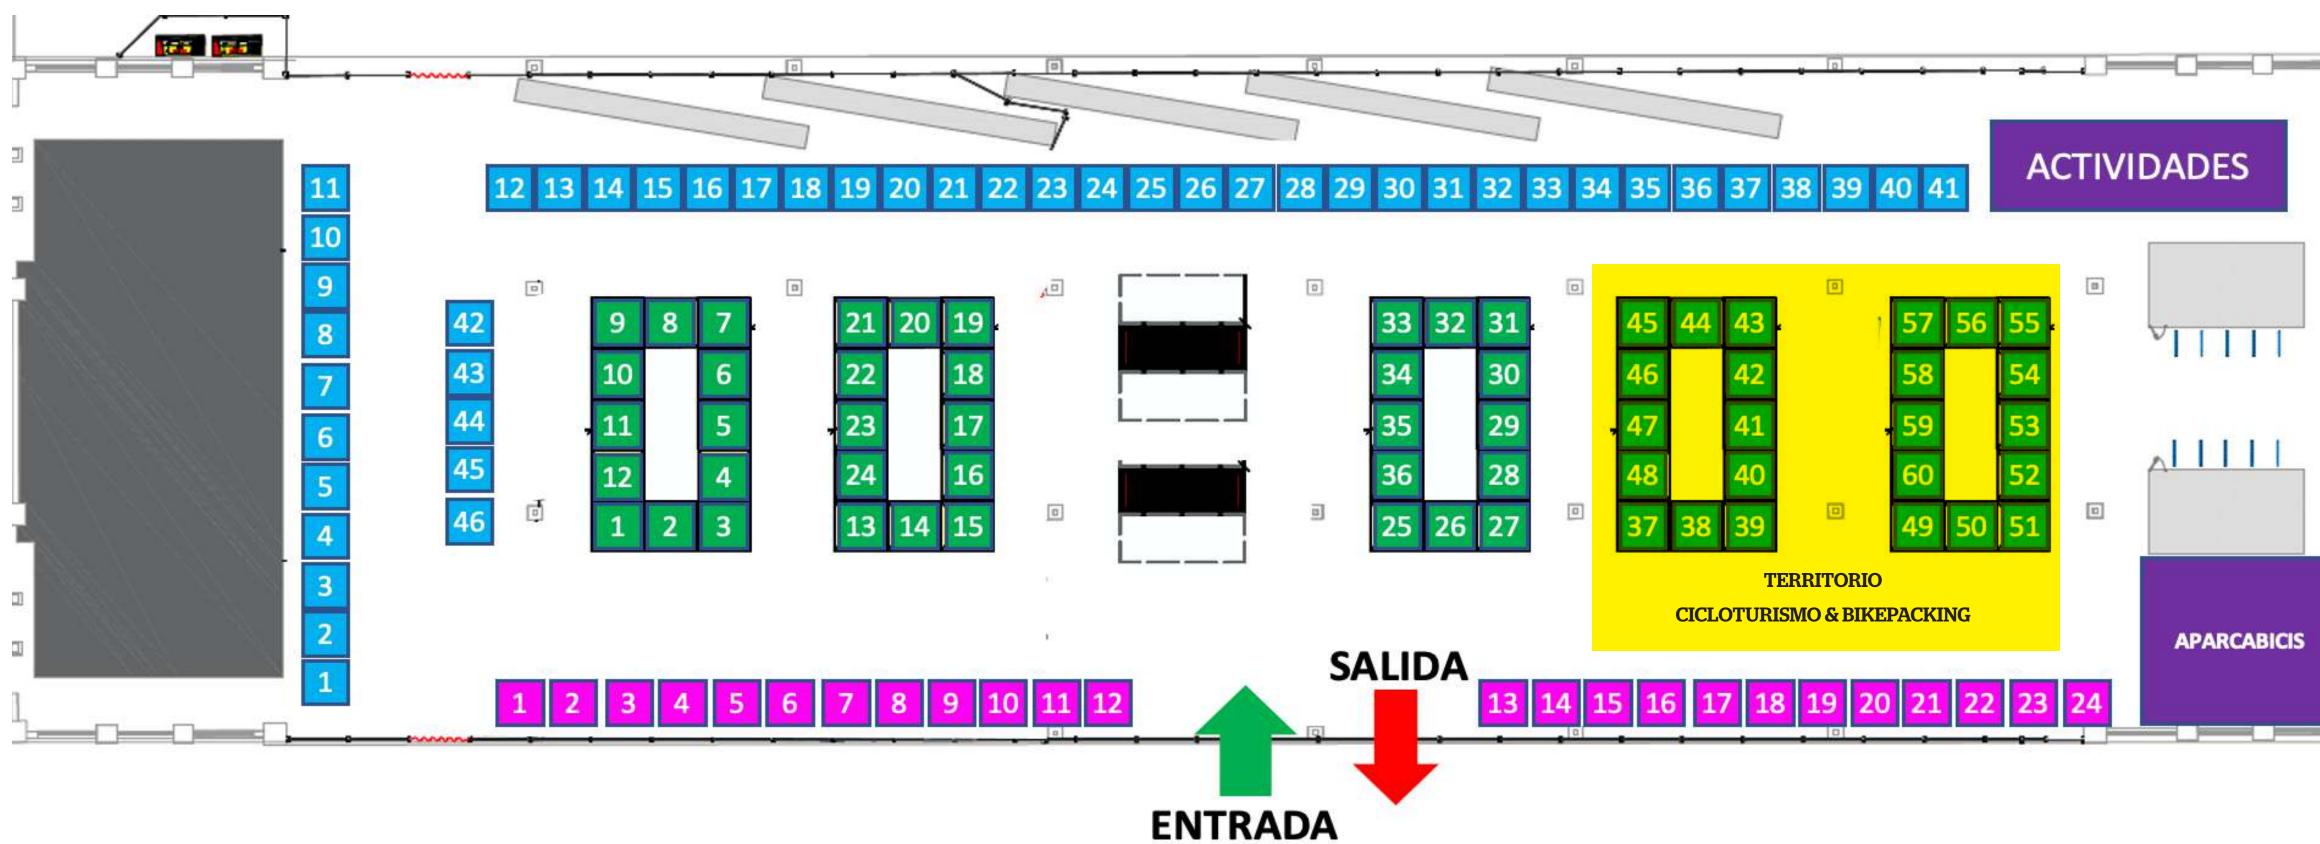

#### Exhibition area plan

#### Floor rates

| SUPERFICIE                                     | ZONA ROSA<br>bloques de 3 x 3 | ZONA VERD<br>bloques de 3 x |
|------------------------------------------------|-------------------------------|-----------------------------|
| 9m2<br>(3m x 3m)                               | 70€/m2                        | 65€/m2                      |
| 18m2<br>(3m x 6m)                              | 65€/m2                        | 60€/m2                      |
| 27m2<br>(3m x 9m)                              | 62€/m2                        | 57€/m2                      |
| <b>36m2 a 54m2</b><br>(3m x 12m)<br>(3m x 18m) | 60€/m2                        | 55€/m2                      |

#### Spaces will be allocated

in strict order of receipt of the space reservation form.

#### Spaces are marketed

in blocks of 3m x 3m and 3m x 6m depending on the area chosen.

#### Depending on the area

between 1 and 6 blocks may be contracted and always contiguous.