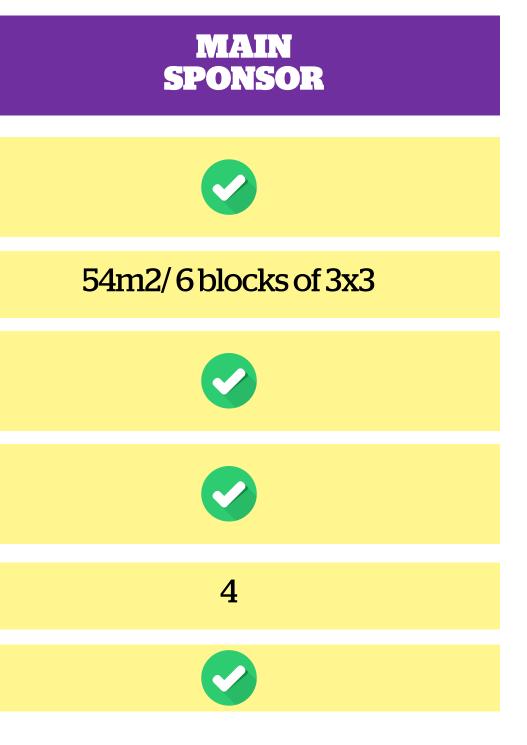

| BENEFITS                                                                                                                                              | MAIN                                                                                                                                                                                                                                                                                | TECHNOLOGICAL                                                                                                                                                                                                                                                                        | GOLD                                                                                                                                                                                                                                                                                                                | SILVER                                                                                                                                                                                                                                                                                                       | BRONZE                                                                                                                                                                                                                                              |
|-------------------------------------------------------------------------------------------------------------------------------------------------------|-------------------------------------------------------------------------------------------------------------------------------------------------------------------------------------------------------------------------------------------------------------------------------------|--------------------------------------------------------------------------------------------------------------------------------------------------------------------------------------------------------------------------------------------------------------------------------------|---------------------------------------------------------------------------------------------------------------------------------------------------------------------------------------------------------------------------------------------------------------------------------------------------------------------|--------------------------------------------------------------------------------------------------------------------------------------------------------------------------------------------------------------------------------------------------------------------------------------------------------------|-----------------------------------------------------------------------------------------------------------------------------------------------------------------------------------------------------------------------------------------------------|
| BENEFITS                                                                                                                                              | SPONSOR                                                                                                                                                                                                                                                                             | SPONSOR                                                                                                                                                                                                                                                                              | SPONSOR                                                                                                                                                                                                                                                                                                             | SPONSOR                                                                                                                                                                                                                                                                                                      | SPONSOR                                                                                                                                                                                                                                             |
| APPEARANCE IN THE NAMING OF THE FAIR: CICLOSFERIA POWERED BY "".                                                                                      | $\checkmark$                                                                                                                                                                                                                                                                        |                                                                                                                                                                                                                                                                                      |                                                                                                                                                                                                                                                                                                                     |                                                                                                                                                                                                                                                                                                              |                                                                                                                                                                                                                                                     |
| FLOOR FOR STAND INSTALLATION AT THE FAIR                                                                                                              | 54m2*<br>6 blocks of 3x3                                                                                                                                                                                                                                                            | 45m2*<br>5 blocks of 3x3                                                                                                                                                                                                                                                             | 45m2*<br>5 blocks of 3x3                                                                                                                                                                                                                                                                                            | 27m2*<br>3 blocks of 3x3                                                                                                                                                                                                                                                                                     | 18m2*<br>2 blocks of 3x                                                                                                                                                                                                                             |
| PROMINENT PRESENCE OF THE BRAND AS A SPONSOR THROUGHOUT THE OFFLINE AND ONLINE ADVERTISING CAMPAIGN.                                                  | $\checkmark$                                                                                                                                                                                                                                                                        | $\checkmark$                                                                                                                                                                                                                                                                         | $\checkmark$                                                                                                                                                                                                                                                                                                        | $\checkmark$                                                                                                                                                                                                                                                                                                 | $\checkmark$                                                                                                                                                                                                                                        |
| PROMINENT PRESENCE OF THE BRAND AS A SPONSOR ON ALL SIGNAGE AT THE FAIR.                                                                              | $\checkmark$                                                                                                                                                                                                                                                                        | $\checkmark$                                                                                                                                                                                                                                                                         | $\sim$                                                                                                                                                                                                                                                                                                              | $\checkmark$                                                                                                                                                                                                                                                                                                 | $\checkmark$                                                                                                                                                                                                                                        |
| EXCLUSIVE POST ON CICLOSFERA'S NETWORKS (FB /IG /TW)                                                                                                  | 4                                                                                                                                                                                                                                                                                   | 2                                                                                                                                                                                                                                                                                    | 1                                                                                                                                                                                                                                                                                                                   | 1                                                                                                                                                                                                                                                                                                            | 1                                                                                                                                                                                                                                                   |
| 20' IG LIVE INTERVIEW                                                                                                                                 | $\checkmark$                                                                                                                                                                                                                                                                        | $\checkmark$                                                                                                                                                                                                                                                                         | $\checkmark$                                                                                                                                                                                                                                                                                                        | $\checkmark$                                                                                                                                                                                                                                                                                                 | $\checkmark$                                                                                                                                                                                                                                        |
| CICLOSFERA COMMUNICATION PACK                                                                                                                         | CICLOSFERA #44<br>SUMMER 2023:<br>→ 4 BRANDED BRANDED CONTENT<br>PAGES IN "MUNDOBICI" SECTION<br>CICLOSFERA.COM:<br>→ BRANDED BRANDED CONTENT IN THE<br>EXTENDED "MUNDOBICI" SECTION<br>SNS:<br>→ DISSEMINATION OF BRANDED<br>BRANDED CONTENT TO INCREASE WEB<br>TRAFFIC (FB/IG/TW) | CICLOSFERA #44<br>SUMMER 2023:<br>→ 4 BRANDED BRANDED CONTENT<br>PAGES IN "MUNDOBICI" SECTION<br>CICLOSFERA.COM:<br>→ BRANDED BRANDED CONTENT IN THE<br>EXTENDED "MUNDOBICI" SECTION<br>RRSS:<br>→ DISSEMINATION OF BRANDED<br>BRANDED CONTENT TO INCREASE WEB<br>TRAFFIC (FB/IG/TW) | CICLOSFERA #44<br>SUMMER 2023:<br>→ 1 DOUBLE-PAGE OF CONVENTIONAL<br>ADVERTISING.<br>→ 1 DOUBLE PAGE IN<br>"ROAD TEST" SECTION.<br>CICLOSFERA.COM:<br>→ BRANDED CONTENT OF THE<br>EXTENDED "ROAD TEST" SECTION<br>SNS:<br>→ DISSEMINATION OF ROAD TEST<br>BRANDED CONTENT TO INCREASE<br>WEBSITE TRAFFIC (FB/IG/TW) | CICLOSFERA #44<br>SUMMER 2023:<br>→ 1 PAGE OF CONVENTIONAL<br>ADVERTISING.<br>→ 1 DOUBLE PAGE IN<br>"ROAD TEST" SECTION.<br>CICLOSFERA.COM:<br>→ BRANDED CONTENT OF THE<br>EXTENDED "ROAD TEST" SECTION<br>SNS:<br>→ DISSEMINATION OF ROAD TEST<br>BRANDED CONTENT TO INCREASE<br>WEBSITE TRAFFIC (FB/IG/TW) | CICLOSFERA #44<br>SUMMER 2023:<br>→ 1 DOUBLE PAGE IN<br>"ROAD TEST" SECTION.<br>CICLOSFERA.COM:<br>→ BRANDED CONTENT OF THE<br>EXTENDED "ROAD TEST" SEC<br>RRSS:<br>→ DISSEMINATION OF ROAD<br>BRANDED CONTENT TO INCR<br>WEBSITE TRAFFIC (FB/IG/T) |
|                                                                                                                                                       | PACK VALUED IN<br>4.300€                                                                                                                                                                                                                                                            | PACK VALUED IN<br>4.300€                                                                                                                                                                                                                                                             | PACK VALUED IN<br>4.150€                                                                                                                                                                                                                                                                                            | PACK VALUED IN<br>3.350€                                                                                                                                                                                                                                                                                     | PACK VALUED IN<br>2.150€                                                                                                                                                                                                                            |
| * IN CASE OF NEEDING MORE M2 THAN THE CORRESPONDING SPONSORSHIP,<br>THE EXTRA M2 WILL BE CHARGED ACCORDING TO THE LOCATION AND<br>QUANTITY REQUESTED. | 25.000 €                                                                                                                                                                                                                                                                            | 15.000 €                                                                                                                                                                                                                                                                             | 10.000 €                                                                                                                                                                                                                                                                                                            | 6.500 €                                                                                                                                                                                                                                                                                                      | 5.000 €                                                                                                                                                                                                                                             |